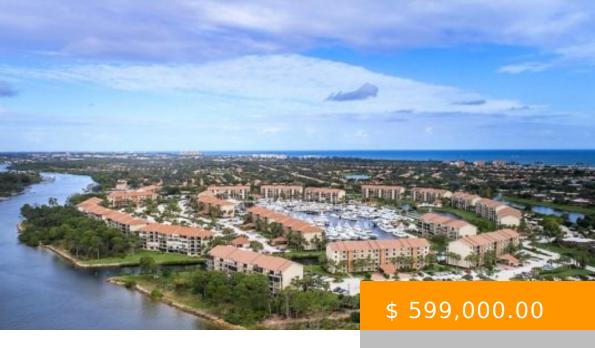

## 2201 MARINA ISLE WAY #504, JUPITER, FL 33477, USA

https://www.jupitercoastalproperties.com

You will be amazed at the beauty & dynamic views overlooking the Intracoastal from sunrise to sunset in a rarely offered 5th floor condo with spacious open living area with wall-to-wall sliding glass doors enable natural light in. There are two covered balconies off the living room and the main bedroom. Two bedrooms, plus a...

## **BASIC FACTS**

Date added: 01/03/23 Bedrooms: 2

**Type:** Condominium **Status:** Sold

Bathrooms: 2 Floors: 1

Area: 1385 sq ft Year built: 1985

Subdivision/Neighborhood: The

Marina at the Bluffs

Listing Agent: Rose Bowe